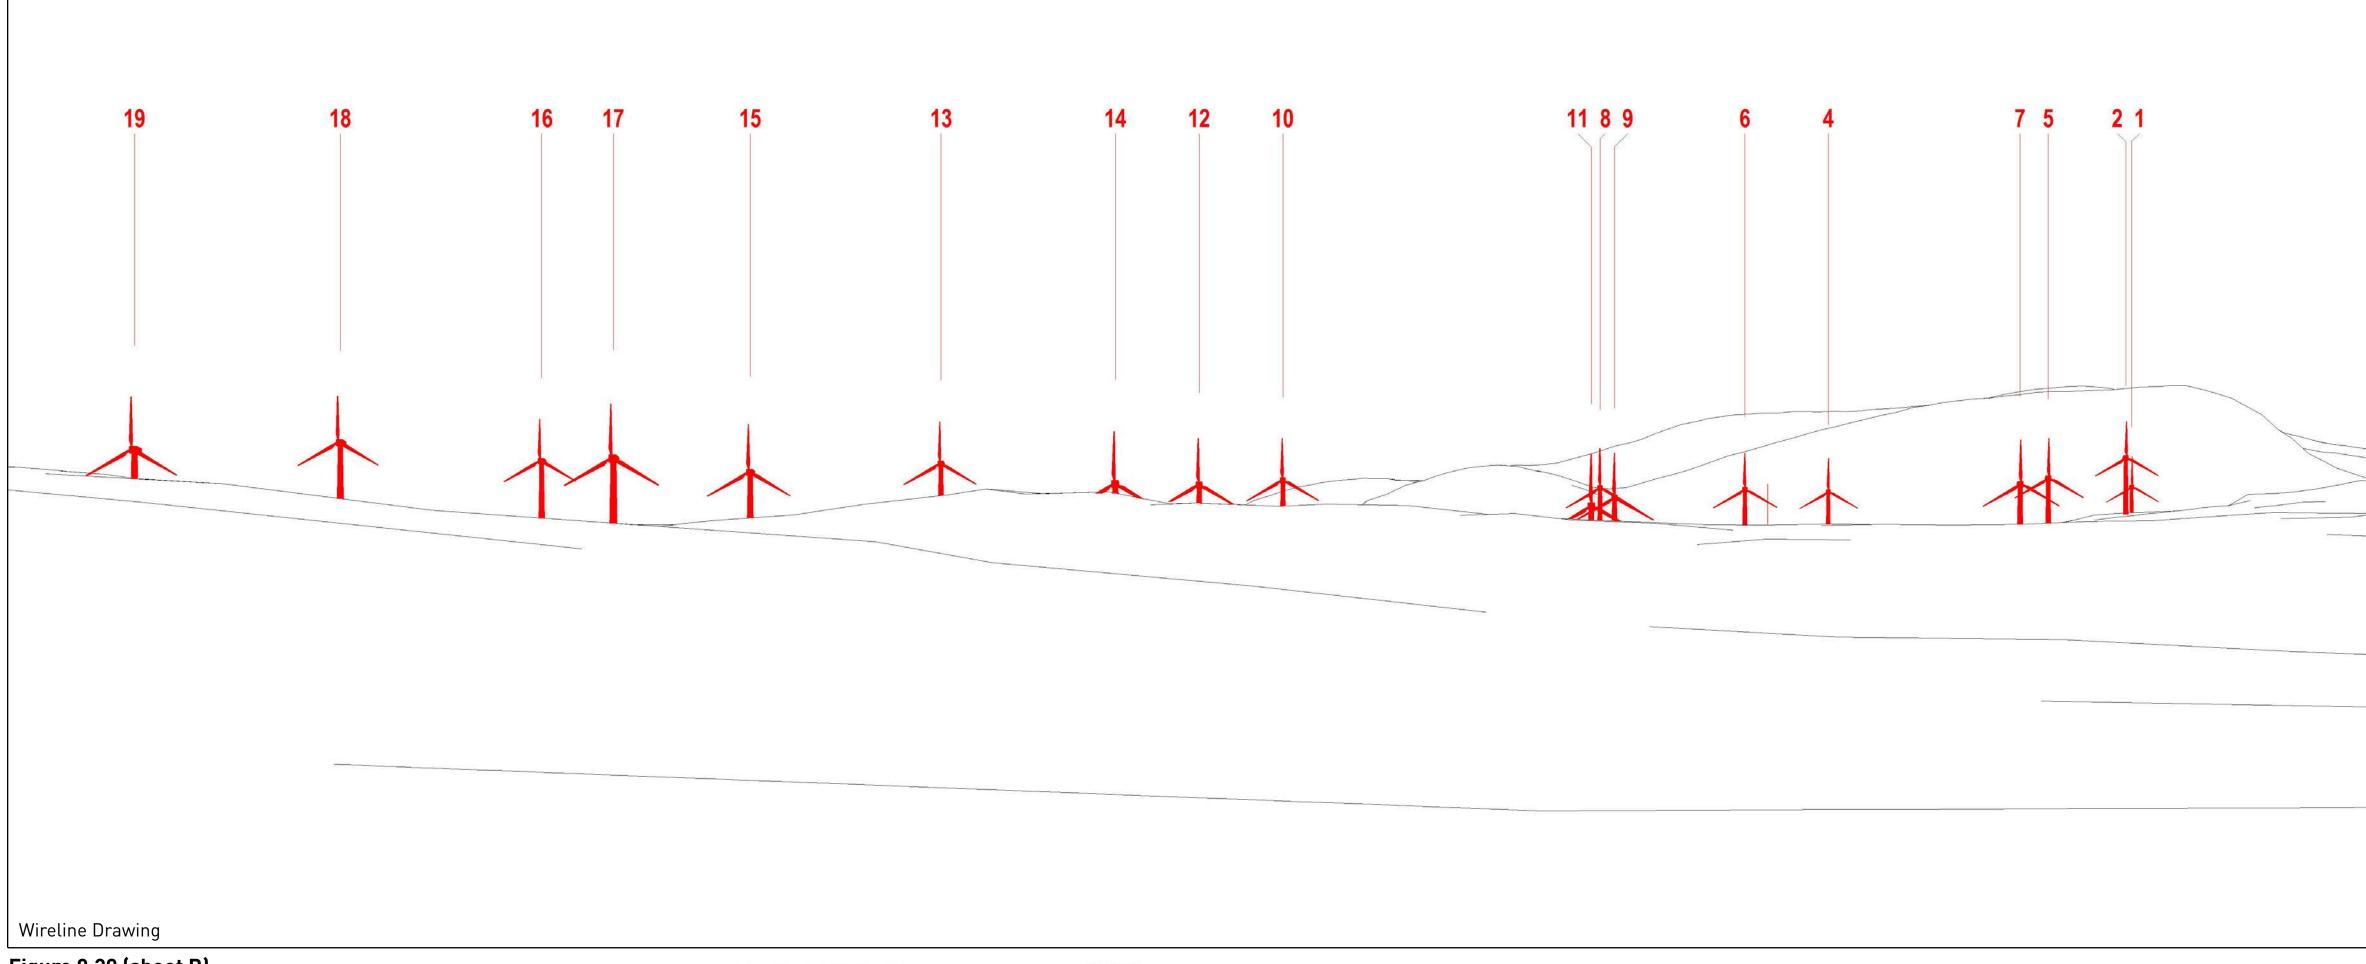

Figure 8.39 (sheet B) Viewpoint 3: Guttery Glen SHEPHERDS' RIG WIND FARM

Viewpoint Information OS Reference: E 265776 N 591732 Ground level: 240m (AOD)

**Distance to nearest turbine:** 3462m (T17) **Bearing to centre of photograph:** 305°

## **KEY:** Proposed Shepherds' Rig Wind Farm **Angle of view:** 53.5° (planar) **Principal distance:** 812.5mm Camera: Canon EOS 5D Mark III Lens: 50mm Fixed Focal Lens

Paper size: 841 x 297 mm (half A1)Height: 1.5mCorrect printed image size: 820 x 260mmDate & Time: 23/05/2018 15:05