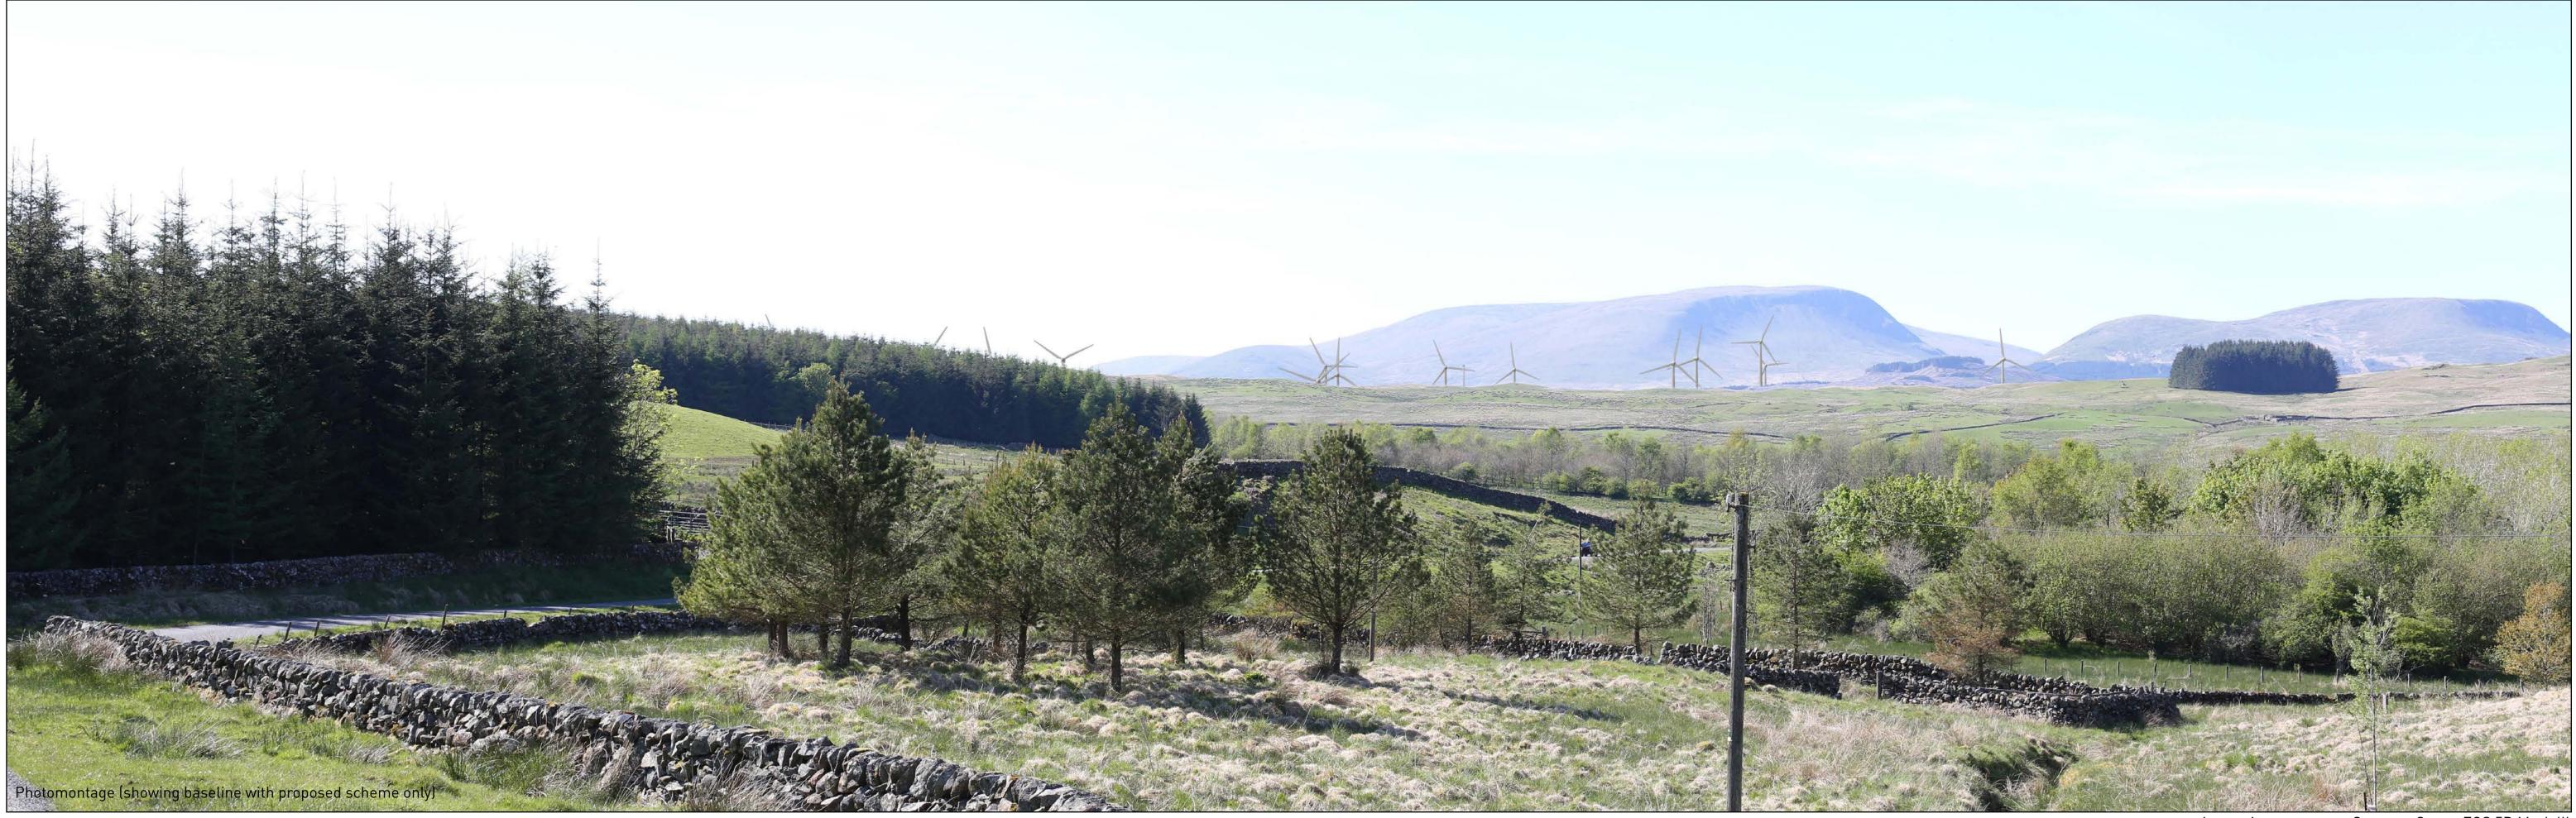

Figure 8.39 (sheet C) Viewpoint 3: Guttery Glen SHEPHERDS' RIG WIND FARM

**Viewpoint Information OS Reference:** E 265776 N 591732 Ground level: 240m (AOD)

**Distance to nearest turbine:** 3462m (T17) **Bearing to centre of photograph:** 305°

**Angle of view:** 53.5° (planar) **Principal distance:** 812.5mm Camera: Canon EOS 5D Mark III Lens: 50mm Fixed Focal Lens Paper size: 841 x 297 mm (half A1)Height: 1.5mCorrect printed image size: 820 x 260mmDate & Time: 23/05/2018 15:05