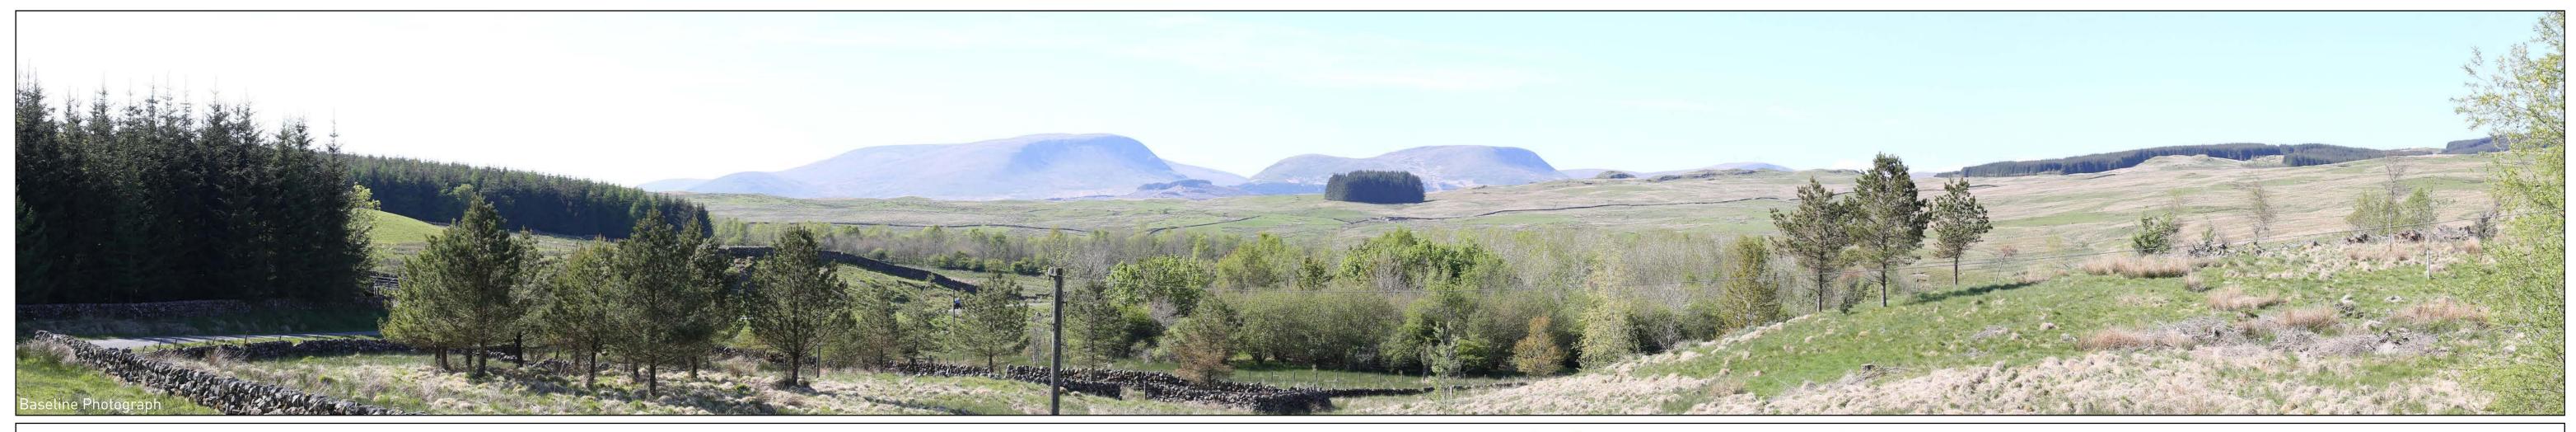

Figure 8.39 (sheet A) Viewpoint 3: Guttery Glen SHEPHERDS' RIG WIND FARM

Longburn

Viewpoint Information OS Reference: E 265776 N 591732 Ground level: 240m (AOD)

**Distance to nearest turbine:** 3462m (T17) **Bearing to centre of photograph:** 322.9° **Angle of view:** 90° (cylindrical) **Principal distance:** 500mm Camera: Canon EOS 5D Mark II Lens: 50mm Fixed Focal Lens Height: 1.5m Date & Time:23/05/2018 15:05