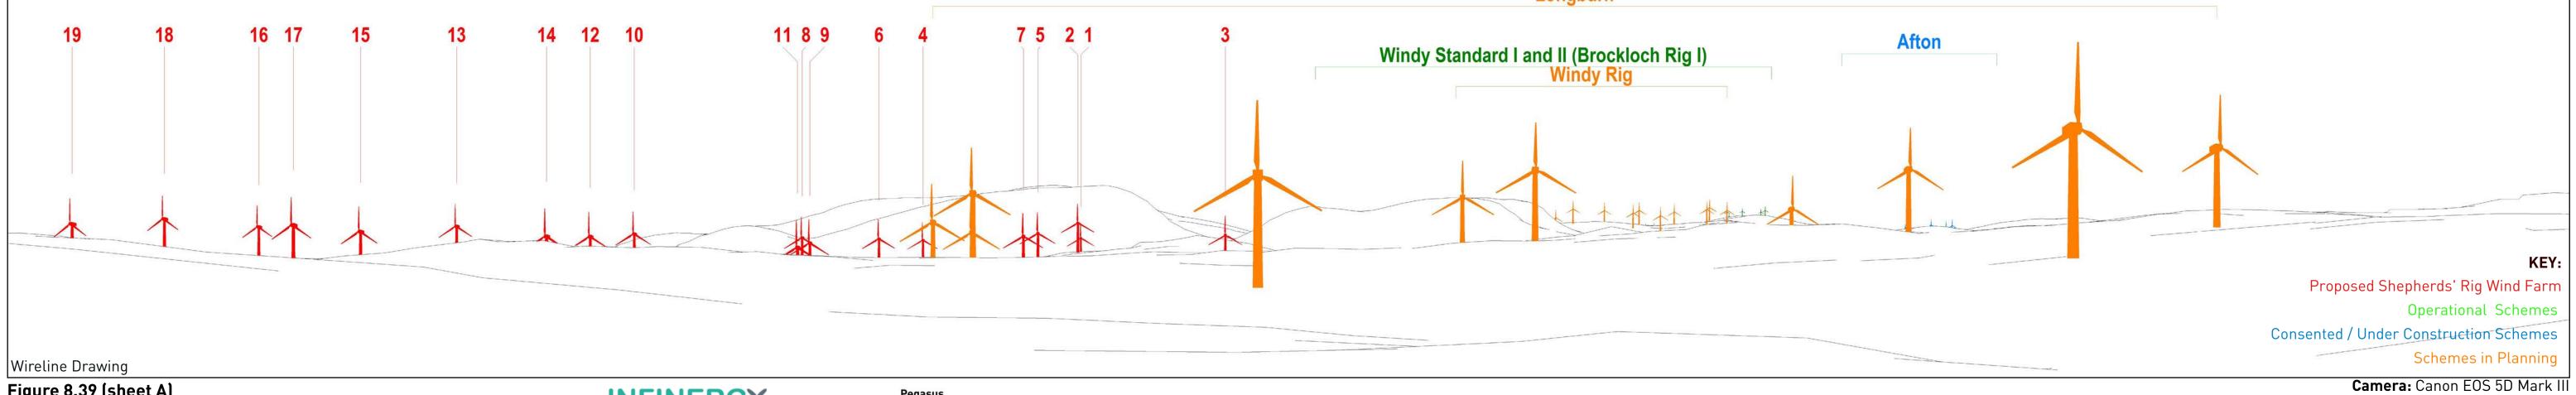

Figure 8.39 (sheet B) Viewpoint 3: Guttery Glen SHEPHERDS' RIG WIND FARM

Viewpoint Information OS Reference: E 265776 N 591732 Ground level: 240m (AOD)

**Distance to nearest turbine:** 3462m (T17) **Bearing to centre of photograph:** 305°

## **KEY:** Proposed Shepherds' Rig Wind Farm **Angle of view:** 53.5° (planar) **Principal distance:** 812.5mm Camera: Canon EOS 5D Mark III Lens: 50mm Fixed Focal Lens

Paper size: 841 x 297 mm (half A1)Height: 1.5mCorrect printed image size: 820 x 260mmDate & Time: 23/05/2018 15:05